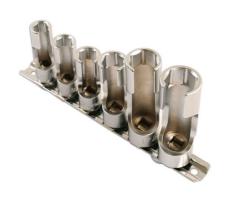

## Difficult Access Socket Set 3/8"D 6pc

Set of six difficult access 3/8"D window sockets in a useful range of sizes: 10, 11, 12, 14, 17 and 19mm. The cut out allows access to pipe connectors and wired sensor units (not Lambda), particularly useful when loosening ABS pipes, master cylinder pipes, diesel injection pipes and wired sensors.

## **Additional Information**

- Socket sizes: 10, 11, 12, 14, 17, 19mm.
- Lengths: 53mm (10 12mm), 62mm (14mm), 80mm (17 19mm).
- Ideal for use in difficult access applications. Applications include: loosening ABS pipes, master cylinder pipes, diesel injection pipes and wired sensors (not lambda).
- · Manufactured from chrome vanadium & supplied on a socket rail.
- Alternative sizes of 3/8"D difficult access sockets available, Part No. 8384 (12pc) and 7601 (8pc).