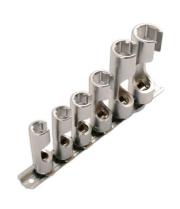

## Difficult Access Socket Set 3/8"D 6pc

Set of six difficult access 3/8"D window sockets in a useful range of sizes: 10, 11, 12, 14, 17 and 19mm. The cut out allows access to pipe connectors and wired sensor units (not Lambda), particularly useful when loosening ABS pipes, master cylinder pipes, diesel injection pipes and wired sensors.

## **Additional Information**

- Socket sizes: 10, 11, 12, 14, 17, 19mm.
- Lengths: 53mm (10 12mm), 62mm (14mm), 80mm (17 19mm).
- Ideal for use in difficult access applications. Applications include: loosening ABS pipes, master cylinder pipes, diesel injection pipes and wired sensors (not lambda).
- · Manufactured from chrome vanadium & supplied on a socket rail.
- Alternative sizes of 3/8"D difficult access sockets available, Part No. 8384 (12pc) and 7601 (8pc).