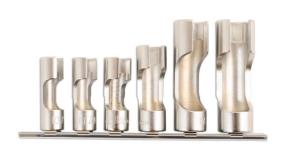

## Difficult Access Socket Set 3/8"D 6pc

Set of six difficult access 3/8"D window sockets in a useful range of sizes: 10, 11, 12, 14, 17 and 19mm. The cut out allows access to pipe connectors and wired sensor units (not Lambda), particularly useful when loosening ABS pipes, master cylinder pipes, diesel injection pipes and wired sensors.

## **Additional Information**

- Socket sizes: 10, 11, 12, 14, 17, 19mm.
- Lengths: 53mm (10 12mm), 62mm (14mm), 80mm (17 19mm).
- Ideal for use in difficult access applications. Applications include: loosening ABS pipes, master cylinder pipes, diesel injection pipes and wired sensors (not lambda).
- · Manufactured from chrome vanadium & supplied on a socket rail.
- Alternative sizes of 3/8"D difficult access sockets available, Part No. 8384 (12pc) and 7601 (8pc).